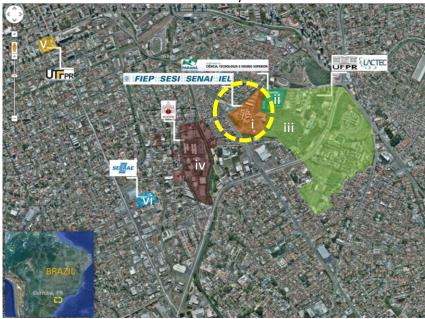

(i) Industry Campus – Fiep System; (ii) State Department of Science, Technology and higher education; (iii) Federal University of State of Paraná & Institute of Technology for Development; (iv) Pontifical Catholic University of Paraná; (v) Federal Technological University of Paraná; (vi) Brazilian Service of Support for Micro and Small Companies.