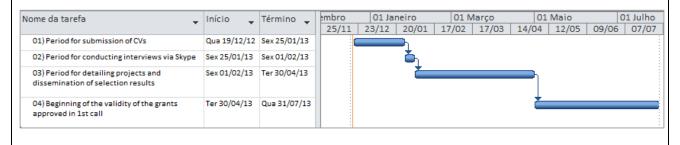

### SCHEDULE:

1. Sending curricula to ramiro.wahrhaftig@fiepr.org.br, according to annexed model, until Jan/25/2013.

2. Starting on Jan/28/2013, individual interviews via Skype will be scheduled with preselected participants<sup>1</sup>. Individual interviews will aim to point out the next steps in the selection process and to approach the examination board of the participants.

### WORKING CONDITIONS TO BE OFFERED:

- Contract model: temporary research grant lasting 24 to 36 months.
- Depending on performance and interest, at the end of term of the grant it is predicted a possibility of permanent hiring by the National Service of Industrial Learning on Paraná (Senai/PR).
- Grant: About US\$ 3,400.00/month (BR\$ 7,000.00)
- Trip support: airline tickets in economy class.
- Fixation support: About US\$ 3,400.00 (BR\$ 7,000.00)
- Workplace: Industry Campus (Fiep System): Ave. Comendador Franco, Nº 1341, Zip Code 80.215-090, Jardim Botânico, Curitiba, Paraná, Brazil. Google Maps view: http://goo.gl/maps/XsqwF.
- Beginning of validity of the selected grants: may-jul/2013